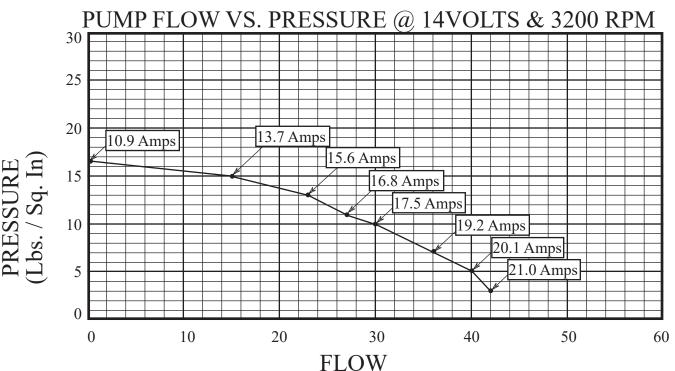

Billet aluminum body, electronics housing and impeller.

**Exterior Finish:** Clear Anodize **Seal Type:** Mechanical ceramic face For Media Type: Water-glycol mixture

Input Voltage: 10-20 VDC

Expected Power Draw: See Performance Graph **Inlet Port Description:** Single port -16AN Female Outlet Port Description: Single port -16AN Female

WP16150 (for 1.50").

Fitting Options for AN Hose: WP16012 (for #12AN), WP16016 (for #16AN)

(Gallons / Minute)

Meziere Enterprises

220 S. Hale Ave. Escondido, CA 92029 760-746-3273